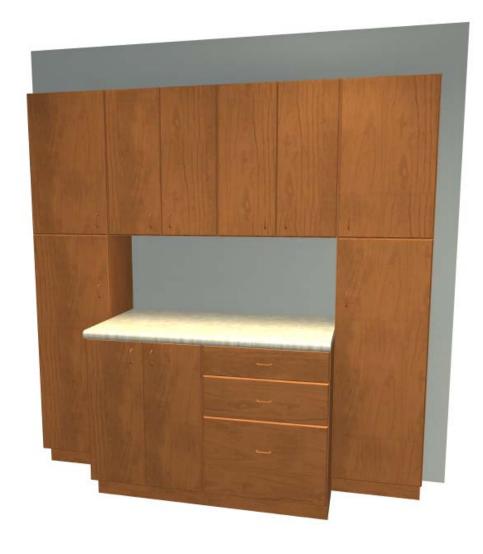

For clarification

Seth Townsend, Cabinetmaker, LLC 316 Indian Trail, Marietta, GA 30068 770 973-9916 All dimensions given are subject to verification on job site and adjustment to fit job conditions.

| Title: | Wall  | Cabinet - W3    | 303012    |           |
|--------|-------|-----------------|-----------|-----------|
| Size:  |       | Drawing Number: |           | Revision: |
| Date:  | 06/30 | /12             | Sheet She | et 3 of 6 |

End panels shown in red

Seth Townsend, Cabinetmaker, LLC 316 Indian Trail, Marietta, GA 30068 770 973-9916 All dimensions given are subject to verification on job site and adjustment to fit job conditions.