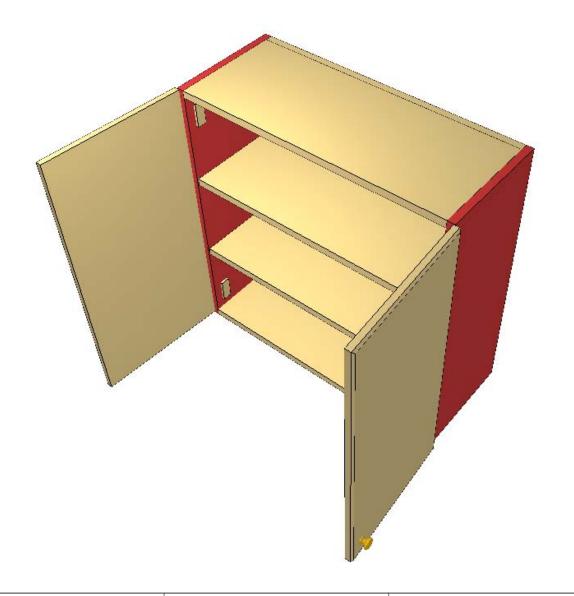

For clarification

Seth Townsend, Cabinetmaker, LLC 316 Indian Trail, Marietta, GA 30068 770 973-9916 All dimensions given are subject to verification on job site and adjustment to fit job conditions.

| Title: | Wall  | Cabinet - W3    | 303012    |           |
|--------|-------|-----------------|-----------|-----------|
| Size:  |       | Drawing Number: |           | Revision: |
| Date:  | 06/30 | /12             | Sheet She | et 3 of 6 |