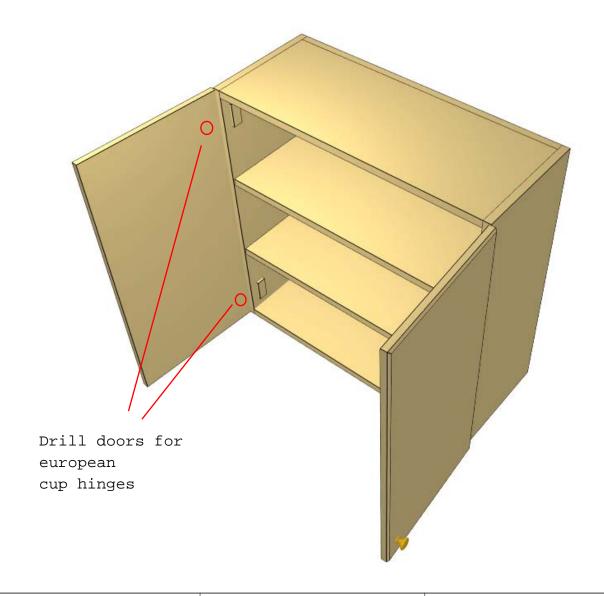

| Title: | Wall Cabinet - W303012 |                 |  |     |           |
|--------|------------------------|-----------------|--|-----|-----------|
| Size:  |                        | Drawing Number: |  |     | Revision: |
| Date:  | te: 06/30/12           |                 |  | She | et 4 of 6 |

Seth Townsend, Cabinetmaker, LLC 316 Indian Trail, Marietta, GA 30068 770 973-9916 All dimensions given are subject to verification on job site and adjustment to fit job conditions.

| Title:         | Wall ( | Cabinet - W3    | 303012    |           |
|----------------|--------|-----------------|-----------|-----------|
| Size:          |        | Drawing Number: |           | Revision: |
| Date: 06/30/12 |        |                 | Sheet She | et 5 of 6 |