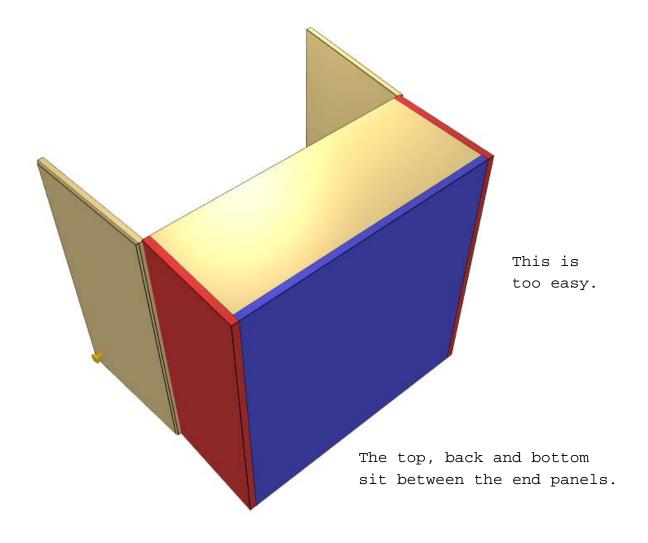

End panels shown in red

Seth Townsend, Cabinetmaker, LLC 316 Indian Trail, Marietta, GA 30068 770 973-9916 All dimensions given are subject to verification on job site and adjustment to fit job conditions.