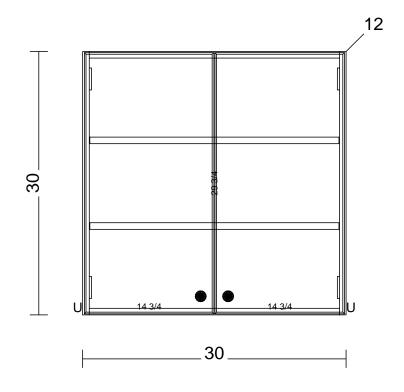

CABINET # 1 - W303012 30 x 30 x 12 ( 1 ) wxhxd

#### **Garage-Cabinet-Plans.com**

CABINET # 1 - W303012

L.Reveal = 3/16R.Reveal = 3/16T.Reveal = 1/8B.Reveal = 1/8H.Reveal = 1/8V.Reveal = 1/8

T.Scribe = 0B.Scribe = 0

Right End = Unfinished Back = Unfinished Left End = Unfinished

Seth Townsend Sample Plan Wall Cabinet - W303012 Room # 1 (Room 1) - Wall # 1

Date: 06-30-2012

|   | # | Phase1   | Phase2           | Phase3>        | Name                 | Width  | Length | Cb# | Rm# | CNC |
|---|---|----------|------------------|----------------|----------------------|--------|--------|-----|-----|-----|
| А |   | H 28 1/2 |                  |                |                      |        |        |     |     |     |
|   | 1 |          | 11 1/4           |                | Bottom               | 11 1/4 | 28 1/2 | 1   | 1   |     |
|   | 2 |          | 11 1/4<br>11 1/8 |                | Тор                  | 11 1/4 | 28 1/2 | 1   | 1   |     |
|   | 3 |          | 11 1/8           | 28 3/8         | Adjustable Shelf     | 11 1/8 | 28 3/8 | 1   | 1   |     |
| В | 4 | 11.00    | 11 1/0           | 28 3/8         | Adjustable Shelf     | 11 1/8 | 28 3/8 | 1   | 1   |     |
| Ъ |   | H 30     | 14 3/4           |                |                      |        |        |     |     |     |
|   | 5 |          | 14 3/4           | 29 3/4         | Door Slab            | 14 3/4 | 29 3/4 | 1   | 1   |     |
|   | 6 |          | 17 3/7           | 29 3/4         | Door Slab            | 14 3/4 | 29 3/4 | 1   | 1   |     |
| С | 7 | H 30     | 12               | <b>20</b> 0/ · | Unfinished Left End  | 12     | 30     | 1   | 1   |     |
|   | 8 | 11 00    | 28 1/2           |                | Unfinished Back      | 28 1/2 | 30     | 1   | 1   |     |
|   | 9 |          | 12               |                | Unfinished Right End | 12     | 30     | 1   | 1   |     |