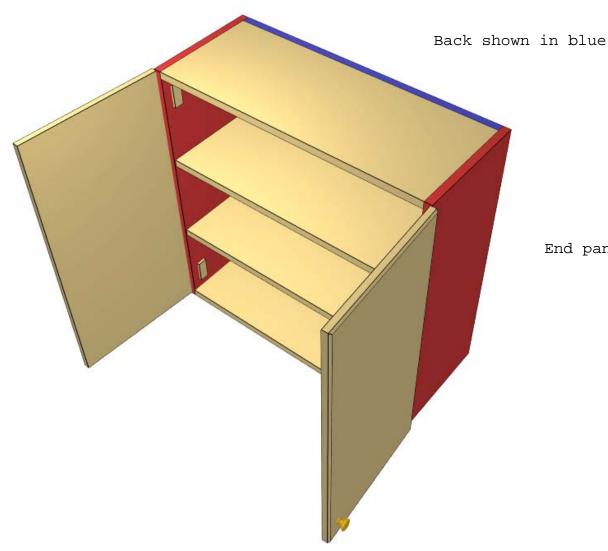

End panels shown in red

Seth Townsend, Cabinetmaker, LLC 316 Indian Trail, Marietta, GA 30068 770 973-9916 All dimensions given are subject to verification on job site and adjustment to fit job conditions.