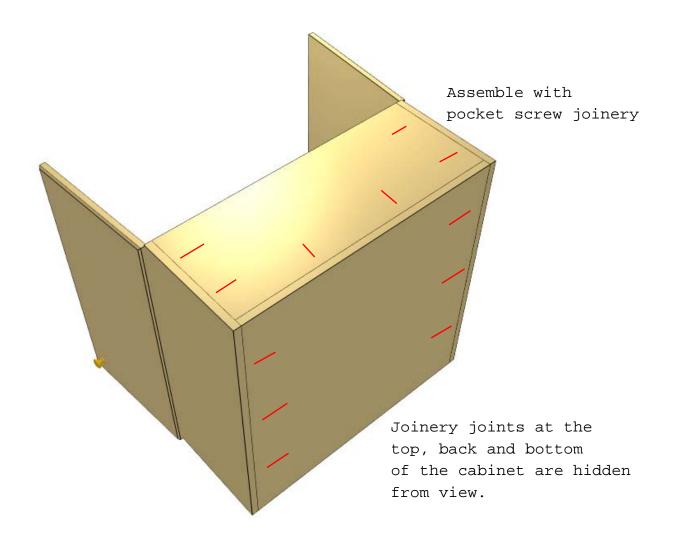

Seth Townsend, Cabinetmaker, LLC 316 Indian Trail, Marietta, GA 30068 770 973-9916 All dimensions given are subject to verification on job site and adjustment to fit job conditions.

| Title:         | Wall ( | Cabinet - W3    | 303012    |           |
|----------------|--------|-----------------|-----------|-----------|
| Size:          |        | Drawing Number: |           | Revision: |
| Date: 06/30/12 |        |                 | Sheet She | et 5 of 6 |