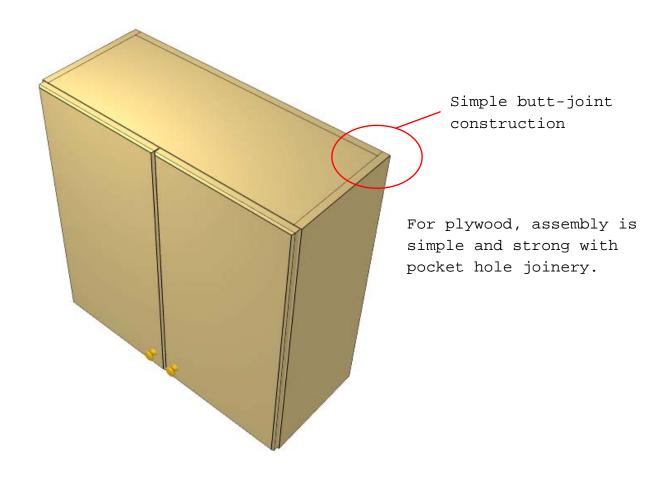

For clarification

Seth Townsend, Cabinetmaker, LLC 316 Indian Trail, Marietta, GA 30068 770 973-9916 All dimensions given are subject to verification on job site and adjustment to fit job conditions.

| Title: | Wall  | Cabinet - W3    | 303012    |           |
|--------|-------|-----------------|-----------|-----------|
| Size:  |       | Drawing Number: |           | Revision: |
| Date:  | 06/30 | /12             | Sheet She | et 3 of 6 |

End panels shown in red

Seth Townsend, Cabinetmaker, LLC 316 Indian Trail, Marietta, GA 30068 770 973-9916 All dimensions given are subject to verification on job site and adjustment to fit job conditions.