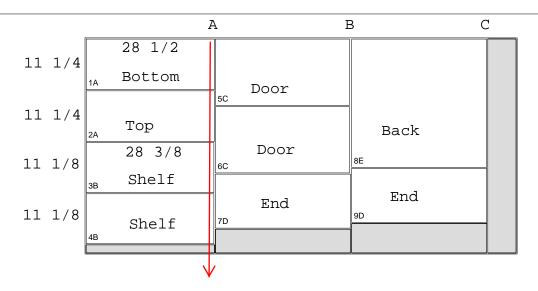

One sheet of plywood is all it takes to build this simple garage wall cabinet.

To understand this diagram:

- Make an initial cross-cut at A 28 1/2"
- From that piece, rip the top & bottom at  $11 \ 1/4$ "
- Rip the shelves at 11 1/8"
- Cross-cut the adjustable shelves to length at 28 3/8"
- Repeat the process at B & C

Depending on the project, some cutting diagrams may feature a mixture of ripping and cross cutting.

#### **Garage-Cabinet-Plans.com**

3/4 Panel Stock - Sheet 1 of 1 48 x 96 Seth Townsend

Sample Plan - Wall Cabinet - W303012

Date: 06-30-2012

Seth Townsend, Cabinetmaker, LLC 316 Indian Trail, Marietta, GA 30068 770 973-9916 All dimensions given are subject to verification on job site and adjustment to fit job conditions.