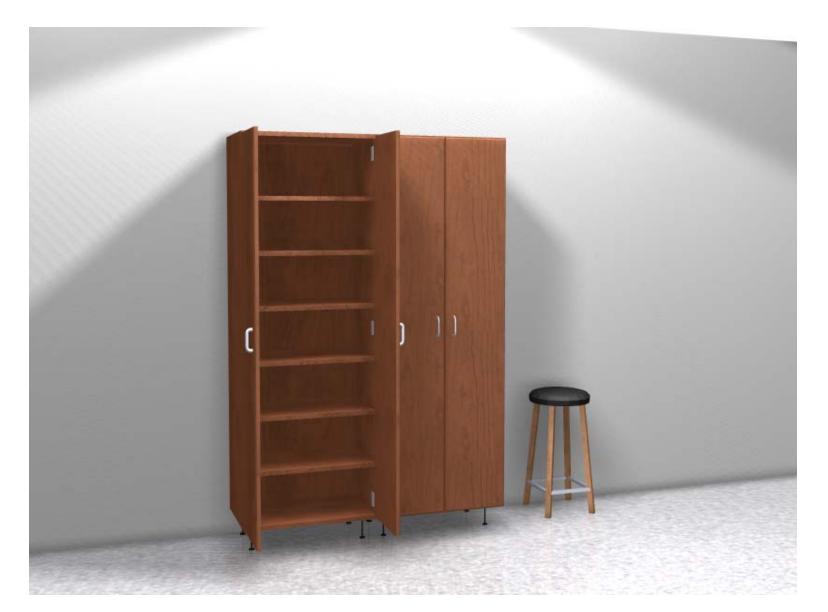

## Garage-Cabinet-Plans.com

Seth Townsend, Cabinetmaker, LLC Marietta, GA 770 973-9916 All dimensions given are subject to verification on job site and adjustment to fit job conditions. This is an original design and must not be released or copied unless applicable fee has been paid or job order placed.

| Title: 4 ft W | 4 ft Wide Garage Cabinet Towers |  |  |           |  |  |  |  |
|---------------|---------------------------------|--|--|-----------|--|--|--|--|
| Size:         | Drawing Number:                 |  |  | Revision: |  |  |  |  |
| Date:         | Sheet 2 of 3                    |  |  |           |  |  |  |  |