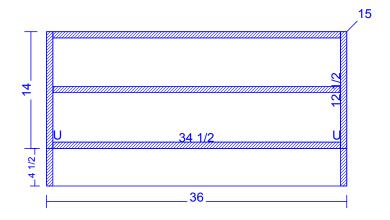

PANEL STOCK 18 1/2 15 Unfinished Left End Unfinished Right End Plywood (1) 15 18 1/2 34 1/2 14 Unfinished Back Plywood 34 1/2 Plywood (1)14 1/4 Deck 34 1/2 Plywood (2)3 Top Stretcher (1)4 1/2 34 1/2 Front Toe Plywood 14 1/8 34 3/8 Adjustable Shelf Plywood

CABINET # 1 - Bench

36 x 18 1/2 x 15 ( 1 )