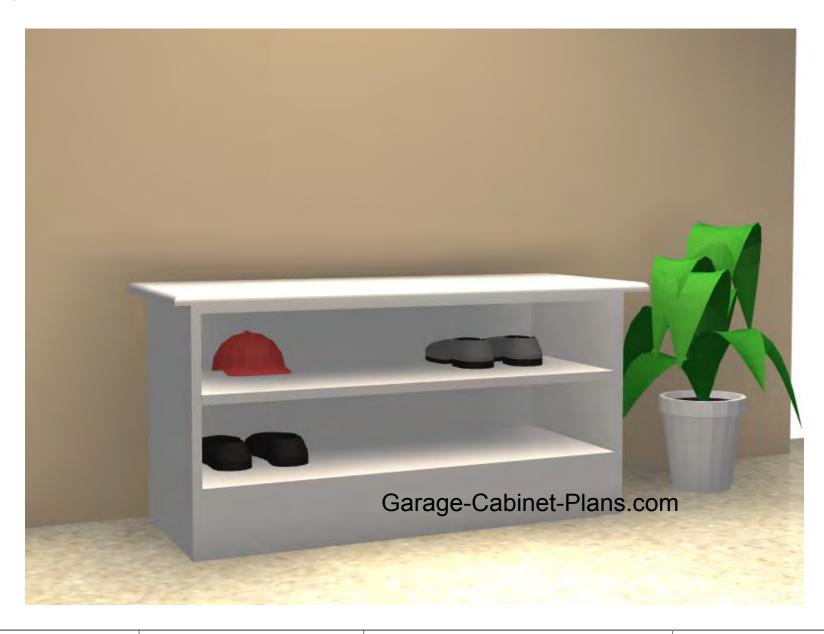

CABINET # 1 - Bench

36 x 18 1/2 x 15 ( 1 )

Right End = Unfinished Back = Unfinished

Toe Height = 4 1/2

Toe Recess = 0

Seth Townsend

Job

Shoe Bench

Room # 1 (Room 1) - Wall # 1

Date: