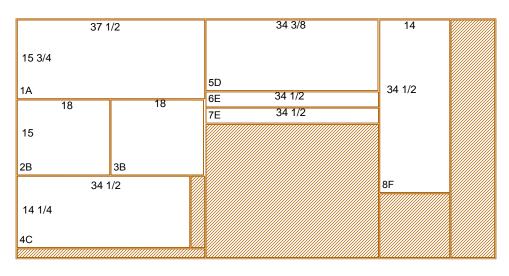

| #           | Phase1   | Phase2           | Phase3>          | Name                                               | Width            | Length                     | Cb#         | Rm#         | CNC |
|-------------|----------|------------------|------------------|----------------------------------------------------|------------------|----------------------------|-------------|-------------|-----|
| 1           | H 37 1/2 | 15 3/4           |                  | Тор                                                | 15 3/4           | 37 1/2                     | 2           | 1           |     |
| 2           |          | 15               | 18 1/2<br>18 1/2 | Unfinished Left End<br>Unfinished Right End        | 15<br>15         | 18 1/2<br>18 1/2           | 1           | 1           |     |
| 4           | H 34 1/2 | 14 1/4           | 34 1/2           | Deck                                               | 14 1/4           | 34 1/2                     | 1           | 1           |     |
| 5<br>6<br>7 | H 14     | 14 1/8<br>3<br>3 | 34 3/8           | Adjustable Shelf<br>Top Stretcher<br>Top Stretcher | 14 1/8<br>3<br>3 | 34 3/8<br>34 1/2<br>34 1/2 | 1<br>1<br>1 | 1<br>1<br>1 |     |
| 8           |          | 34 1/2           |                  | Unfinished Back                                    | 34 1/2           | 14                         | 1           | 1           |     |

### Garage-Cabinet-Plans.com

Plywood - Sheet 1 of 1 48 x 96 Seth Townsend

Job - Shoe Bench

Date: