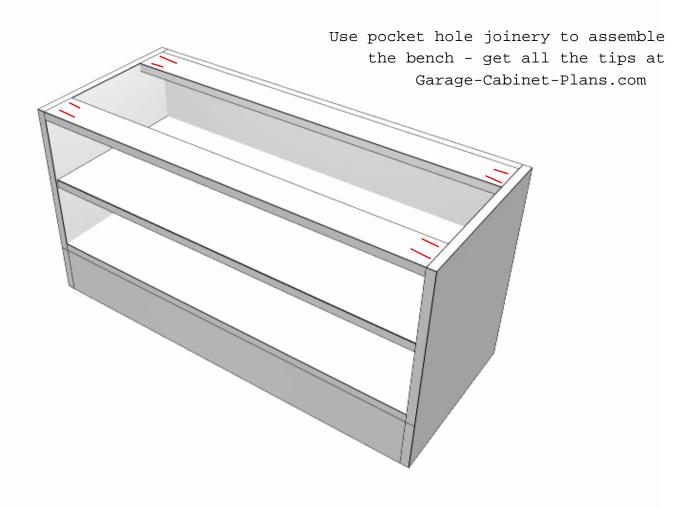

# Garage-Cabinet-Plans.com

CABINET # 1 - Bench

L.Reveal = 1/8 R.Reveal = 1/8

T.Reveal = 1/8

B.Reveal = 1/8

H.Reveal = 1/8

V.Reveal = 1/8

Left End = Unfinished

Right End = Unfinished Back = Unfinished

Toe Height = 4 1/2

Toe Recess = 0

Seth Townsend

Job

Shoe Bench

Room # 1 (Room 1) - Wall # 1

Date: