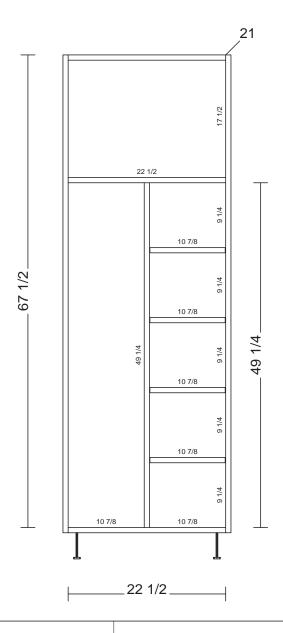

2 ft Utility / Broom Closet

Size: Drawing Number: Revision:

Date: Sheet

Seth Townsend, Cabinetmaker, LLC Marietta, GA 30068

All dimensions given are subject to verification on job site and adjustment to fit job conditions. This is an original design and must not be released or copied unless applicable fee has been paid or job order placed.

2 ft Utility / Broom Closet

Size: Drawing Number: Revision:

Date: Sheet

\_\_\_\_\_22 1/2 \_\_\_\_\_

Seth Townsend, Cabinetmaker, LLC Marietta, GA 30068

All dimensions given are subject to verification on job site and adjustment to fit job conditions. This is an original design and must not be released or copied unless applicable fee has been paid or job order placed.