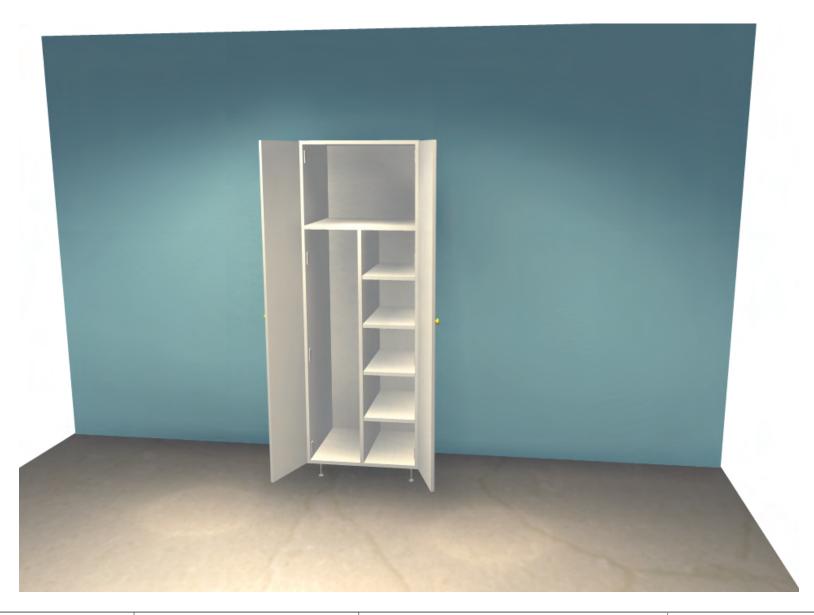

Title: 2 ft Utility / Broom Closet

Size: Drawing Number: Revision:

Date: Sheet

Seth Townsend, Cabinetmaker, LLC Marietta, GA 30068

All dimensions given are subject to verification on job site and adjustment to fit job conditions. This is an original design and must not be released or copied unless applicable fee has been paid or job order placed.