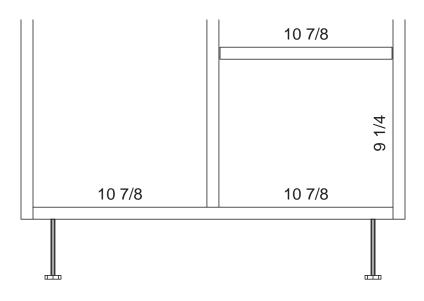

2 ft Utility / Broom Closet

Size: Drawing Number: Revision:

Date: Sheet

\_\_\_\_\_22 1/2 \_\_\_\_\_

Seth Townsend, Cabinetmaker, LLC Marietta, GA 30068

All dimensions given are subject to verification on job site and adjustment to fit job conditions. This is an original design and must not be released or copied unless applicable fee has been paid or job order placed.