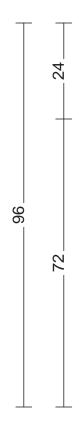

2 ft Utility / Broom Closet

Size: Drawing Number: Revision:

Date: Sheet

\_\_\_\_\_22 1/2 \_\_\_\_\_

Seth Townsend, Cabinetmaker, LLC Marietta, GA 30068

All dimensions given are subject to verification on job site and adjustment to fit job conditions. This is an original design and must not be released or copied unless applicable fee has been paid or job order placed.