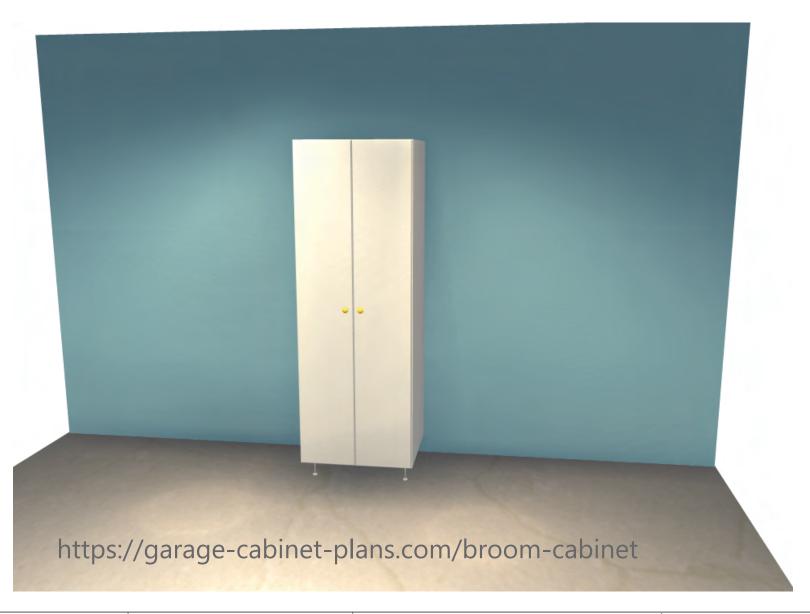

2 ft Utility / Broom Closet

Size: Drawing Number: Revision:

Date: Sheet

Seth Townsend, Cabinetmaker, LLC Marietta, GA 30068

All dimensions given are subject to verification on job site and adjustment to fit job conditions. This is an original design and must not be released or copied unless applicable fee has been paid or job order placed.