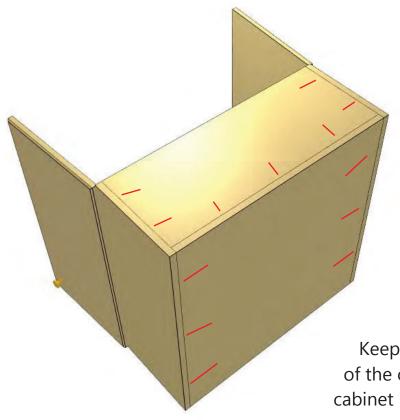

Construction and assembly is easy with pocket hole joinery.

Drill pocket holes and assemble with pocket screws.

Keep pocket holes to the exterior of the case for a nice clean cabinet interior.

Seth Townsend, Cabinetmaker, LLC Marietta, GA 30068