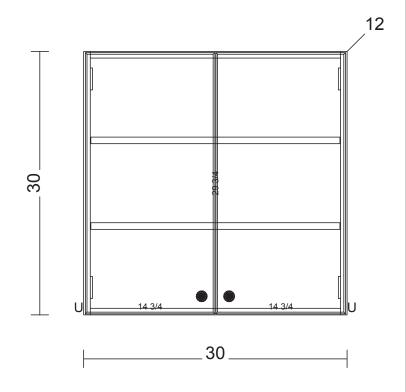

#### **Build Your Own Garage Cabinets!**

30 x 30 x12

Seth Townsend, Cabinetmaker, LLC Marietta, GA 30068

All dimensions given are subject to verification on job site and adjustment to fit job conditions.

| (2)                                    | DOORS<br>14 3/4                                               | 29 3/4                                             | Slab Door                                                                                           | 3/4 Panel Stock                                                                                                |
|----------------------------------------|---------------------------------------------------------------|----------------------------------------------------|-----------------------------------------------------------------------------------------------------|----------------------------------------------------------------------------------------------------------------|
| (1)<br>(1)<br>(1)<br>(1)<br>(1)<br>(2) | PANEL STO<br>12<br>12<br>28 1/2<br>11 1/4<br>11 1/4<br>11 1/8 | CK<br>30<br>30<br>30<br>28 1/2<br>28 1/2<br>28 3/8 | Unfinished Left End<br>Unfinished Right End<br>Unfinished Back<br>Top<br>Bottom<br>Adjustable Shelf | 3/4 Panel Stock<br>3/4 Panel Stock<br>3/4 Panel Stock<br>3/4 Panel Stock<br>3/4 Panel Stock<br>3/4 Panel Stock |
| (4)<br>(2)                             | HARDWARE<br>1<br>1 1/4                                        | 2 1/2<br>1 1/4                                     | Hinge<br>Door Pull                                                                                  | Blum 110<br>Brass Knob                                                                                         |