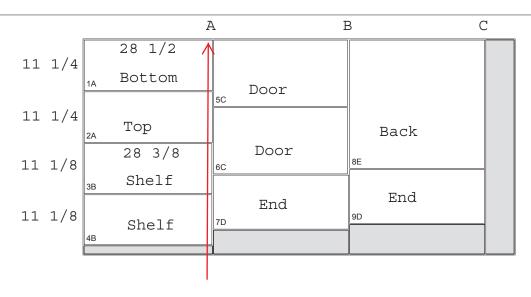

|   | #      | Phase1   | Phase2           | Phase3> | Name                                    | Width        | Length   | Cb#    | Rm#    | CNC |
|---|--------|----------|------------------|---------|-----------------------------------------|--------------|----------|--------|--------|-----|
| А |        | H 28 1/2 |                  |         |                                         |              |          |        |        |     |
|   | 1      |          | 11 1/4           |         | Bottom                                  | 11 1/4       | 28 1/2   | 1      | 1      |     |
|   | 2      |          | 11 1/4<br>11 1/8 |         | Тор                                     | 11 1/4       | 28 1/2   | 1      | 1      |     |
|   | 3      |          | 11 1/8           | 28 3/8  | Adjustable Shelf                        | 11 1/8       | 28 3/8   | 1      | 1      |     |
| В | 4      | H 30     | 11 1/0           | 28 3/8  | Adjustable Shelf                        | 11 1/8       | 28 3/8   | 1      | 1      |     |
| _ |        | 11 00    | 14 3/4           |         |                                         |              |          |        |        |     |
|   | 5      |          | 14 3/4           | 29 3/4  | Door Slab                               | 14 3/4       | 29 3/4   | 1      | 1      |     |
|   | 6      |          | 14 5/4           | 29 3/4  | Door Slab                               | 14 3/4       | 29 3/4   | 1      | 1      |     |
| С | 7      | H 30     | 12               | 20 0/4  | Unfinished Left End                     | 12           | 30       | 1      | 1      |     |
|   | 8<br>9 | 11 30    | 28 1/2<br>12     |         | Unfinished Back<br>Unfinished Right End | 28 1/2<br>12 | 30<br>30 | 1<br>1 | 1<br>1 |     |

One sheet of plywood is all it takes to build this simple garage wall cabinet.

To understand this diagram:

- Make an initial cross-cut at A 28 1/2" (H = cross cut)
- From that piece, rip the top & bottom at 11 1/4"
- Rip the shelves at 11 1/8"
- Cross-cut the adjustable shelves to length at 28 3/8"
- Repeat the process at B & C

Depending on the project, some cutting diagrams may feature a mixture of ripping (R) and cross cutting (H).