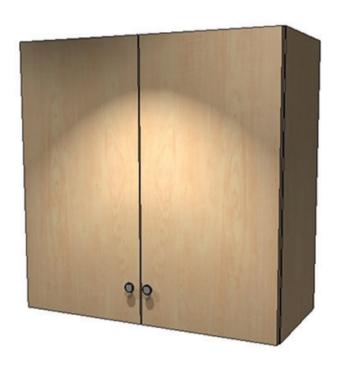

CABINET # 1 - W303012 30 x 30 x 12 (1) w x h x d

You'll need just one sheet of plywood to make this cabinet.

The plans will show you how to cut the plywood.