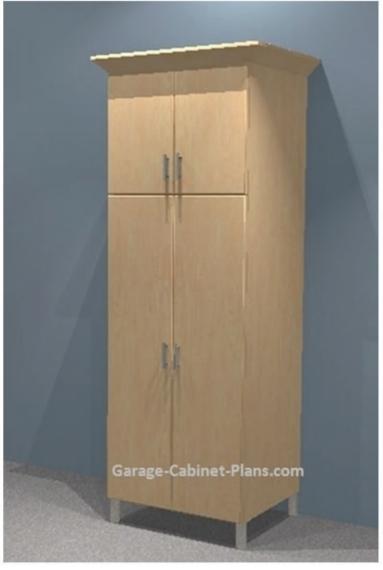

CABINET # 1 - W303012 30 x 30 x 12 (1) w x h x d

You'll need just one sheet of plywood to make this cabinet.

The plans will show you how to cut the plywood.