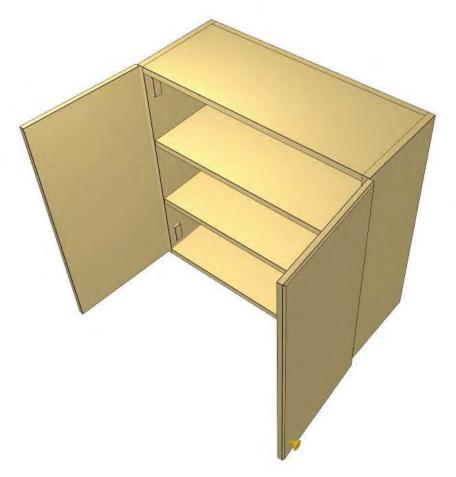

#### **Build Your Own Garage Cabinets!**

30 x 30 x12

Seth Townsend, Cabinetmaker, LLC Marietta, GA 30068

All dimensions given are subject to verification on job site and adjustment to fit job conditions.

CABINET # 1 - W303012 30 x 30 x 12 (1) w x h x d

You'll need just one sheet of plywood to make this cabinet.

The plans will show you how to cut the plywood.