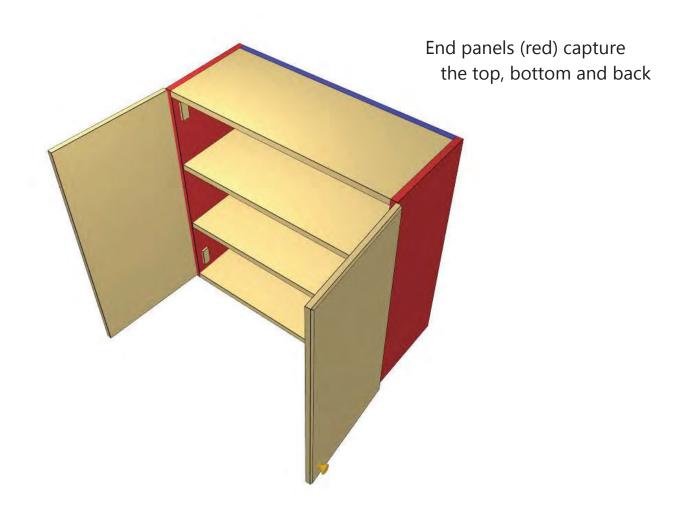

Shelves are adjustable . . .

Seth Townsend, Cabinetmaker, LLC Marietta, GA 30068

All dimensions given are subject to verification on job site and adjustment to fit job conditions.

| Title: | Free Garage Cabinet Plan |                 |       |           |  |  |
|--------|--------------------------|-----------------|-------|-----------|--|--|
| Size:  |                          | Drawing Number: |       | Revision: |  |  |
| Date:  |                          |                 | Sheet |           |  |  |