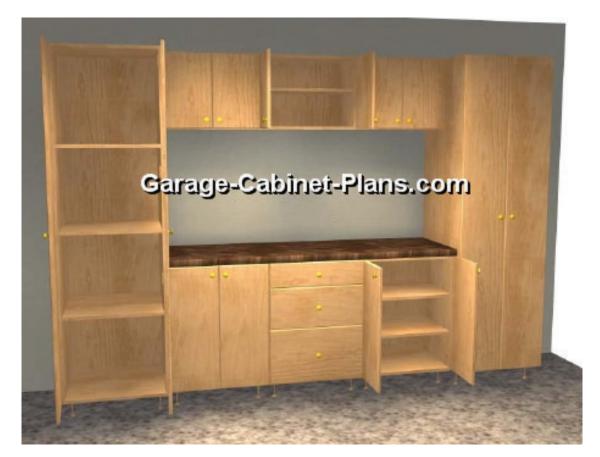

- Make an initial cross-cut at A 28 1/2" (H = cross cut)
- From that piece, rip the top & bottom at 11 1/4"
- Rip the shelves at 11 1/8"
- Cross-cut the adjustable shelves to length at 28 3/8"
- Repeat the process at B & C

Depending on the project, some cutting diagrams may feature a mixture of ripping (R) and cross cutting (H).

#### **Garage-Cabinet-Plans.com**

3/4 Panel Stock - Sheet 1 of 1 48 x 96 Seth Townsend
Sample Plan - Wall Cabinet - W303012

What do you want to build?









Seth Townsend, Cabinetmaker, LLC Marietta, GA 30068

All dimensions given are subject to verification on job site and adjustment to fit job conditions.

| Title: | Free | Garage Cabinet Plan |         |
|--------|------|---------------------|---------|
| Size:  |      | Drawing Number:     | Revisio |





Seth Townsend, Cabinetmaker, LLC Marietta, GA 30068

All dimensions given are subject to verification on job site and adjustment to fit job conditions.

| Title: | Free | Garage Cabinet Plan |           |
|--------|------|---------------------|-----------|
| Size:  |      | Drawing Number:     | Revision: |