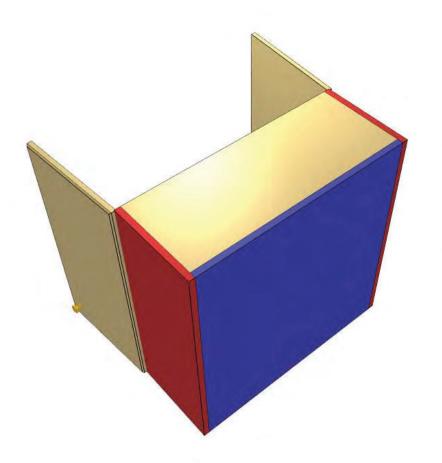

B.Scribe = 0

Left End = Unfinished

Right End = Unfinished Back = Unfinished

Seth Townsend

Sample Plan

Wall Cabinet - W303012

Room # 1 (Room 1) - Wall # 1

Date: 06-30-2012